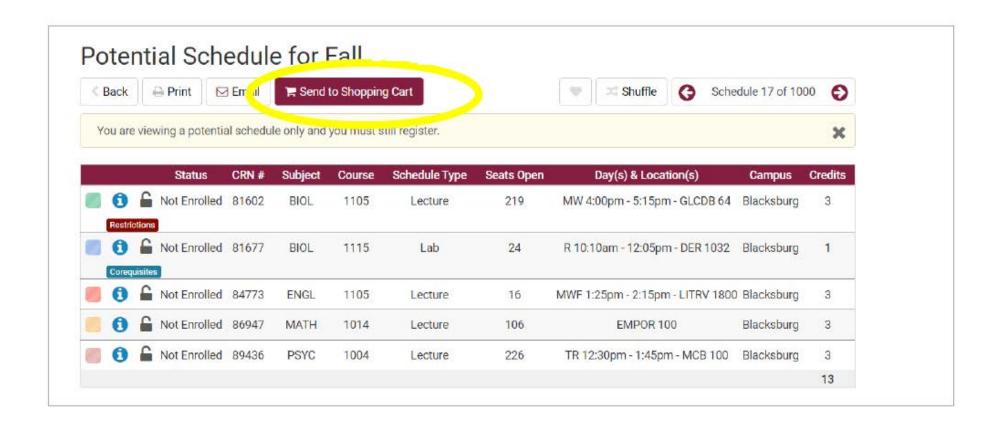

Once you have viewed your potential schedules and have chosen the schedule you are most interested in, you will click Send to Shopping Cart, but please remember this is NOT the last step!

• Then, go to your Shopping Cart: