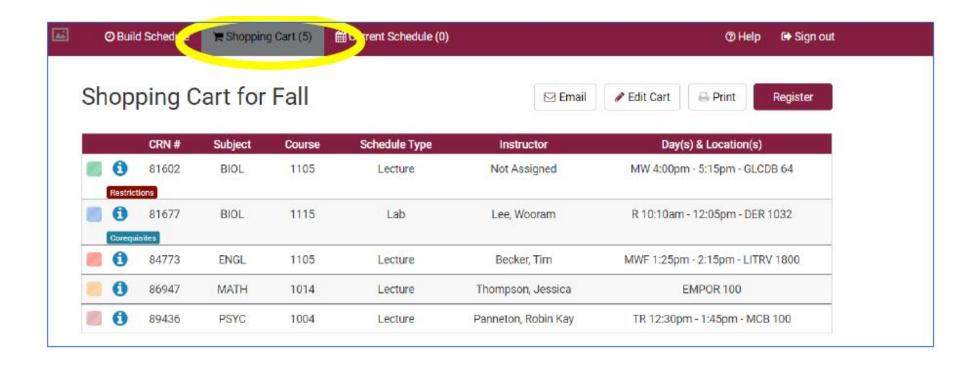

Once you have viewed your potential schedules and have chosen the schedule you are most interested in, you will click Send to Shopping Cart, but please remember this is NOT the last step!

• Then, go to your Shopping Cart:

## • Next, click **Register**:

| Instructor         | Day(s) & Location(s)             |
|--------------------|----------------------------------|
| Not Assigned       | MW 4:00pm - 5:15pm - GLCDB 64    |
| Lee, Wooram        | R 10:10am - 12:05pm - DER 1032   |
| Becker, Tim        | MWF 1:25pm - 2:15pm - LITRV 1800 |
| hompson, Jessica   | EMPOR 100                        |
| anneton, Robin Kay | TR 12:30pm - 1:45pm - MCB 100    |