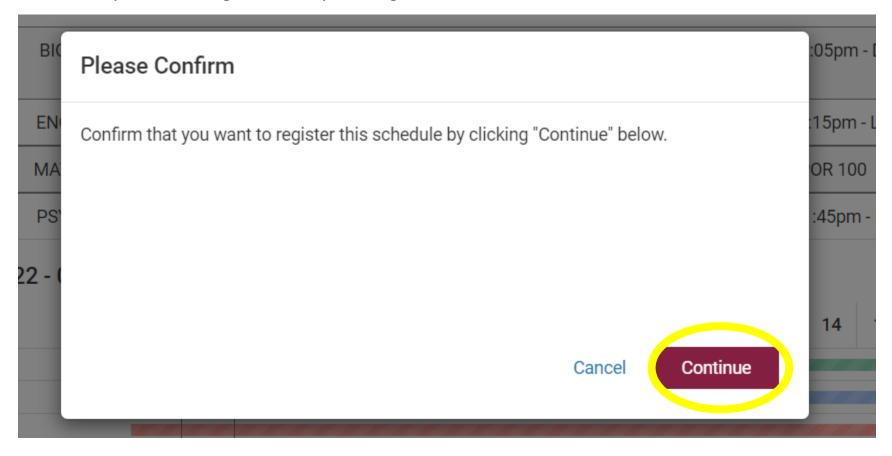

7 0 0 40 44 40 40 44 45 46 47

• Finally, confirm registration by clicking **continue**: